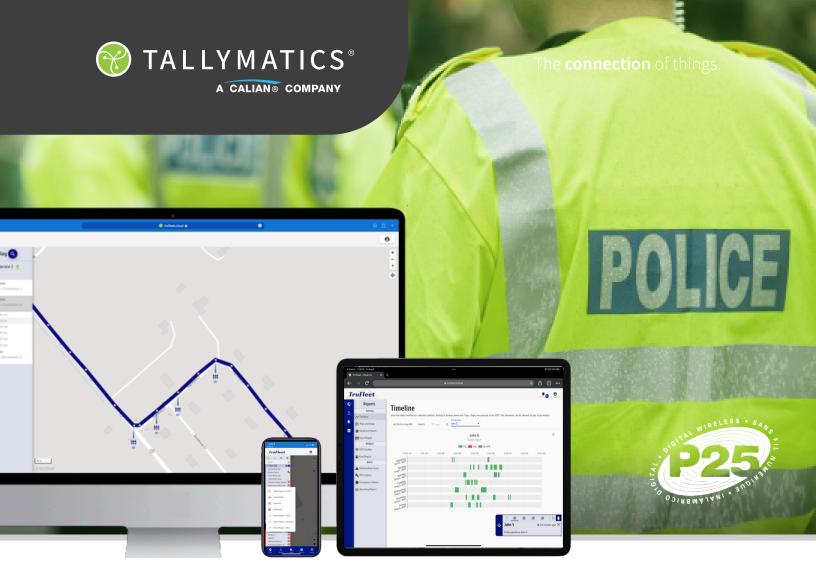

The robust solution for both conventional and trunked P25 networks allows users to track missions using a rich, intuitive, functional mapped display accessible via a web browser from any device, desktop or mobile. Powerful management features allow fast and informed decisions that enable resource deployment in the most efficient and reliable manner, ensuring the right people, vehicles and equipment are at the right place at the right time.

## **TruFleet Features**

- Powerful tools to drill down into fleet information, for realtime action and on-going operational analysis of devices on multiple network types, including P25
- Route Replay's parsed by trip with readily visible events
- "No limits" grouping of devices via sub-fleets and tags
- Notifications via email, SMS, System or in-app
- Forensic inquiry on location specific activity by date and time with geo-search
- Real-time location requests, texts to specific devices
- Multi-departmental coordination while maintaining departmental independence, for municipalities

- · Flexible rules for maintenance and usage monitoring
- Geofence with notifications on entry, exit, speeding
- Vehicle status (diagnostics, system status (lights, sirens), equipment manifest monitoring with BLE tags) for full mission awareness, emergency tracking and history
- Import GIS features from multiple servers, and add Points of Interest to customize maps for your jurisdiction
- Export data to 3rd party applications as XML, CSV or JSON
- Status at a glance Dashboards
- Complete mobile device support (IOS, Android)