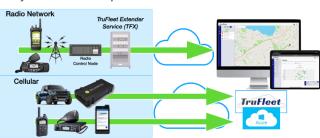

"No compromise" Geo-Location tools for P25

Rich tracking has typically meant cellular telematics. TruFleet expands this to P25 networks and radios so you can leverage your existing infrastructure, optionally add telematics, both radio attached or independently on cellular, with all the capabilities you expect in the most complete applications ... and more!

Improve Situational Awareness

Enhance Monitoring & Auditing

TruFleet.Cloud is Software as a Service on Azure®, with sovereign nation based instances. Local interfaces to networks are installed adjacent to the target network and communications to Azure are TLS encrypted. Alternatively TruFleet WCP Server can be installed local to the radio network.