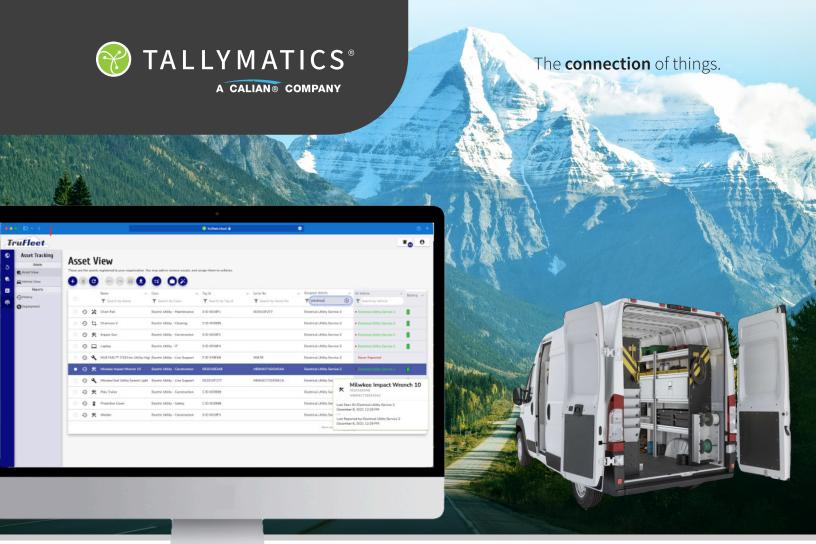

# TRUASSET® Mobile Asset Tracking

Tallymatics' TruAsset system uses the power of Bluetooth wireless tags, combined with invehicle Sprite TW400 LTE-M Tracker gateways to bring the world of fleet management and mission management together. TruAsset ensures that the **right payload** is on the vehicle before you set out and **prevents loss of assets** by notifying when and where an item has gone missing. Fixed locations, such as depots and warehouses are also equipped with gateways, and system wide reports show the historical and current disposition of all inventory. **Mission success** requires **payload awareness**, delivered **on time** by TruAsset Mobile Asset Tracking.

#### TruAsset removes one of your biggest mission exposures

Inventory Management is critical for a business, but all visibility, relative control and timely recourse "goes out the door" when your vehicles leave for a call. This is where the "rubber meets the road", and failure to have the right equipment and material is expensive to redress when the vehicle departs.. Everything is in flux, and control is minimal. Matching inventory with the mobile environment is critical. TruAsset bridges the mission environment with your enterprise management systems to give you the results you expected.

Improve Situational Awareness

**Proof of Performance** 

Improve Productivity

Reduce Operational Costs

TruFleet's AVL solution is an **integrated Software as a Service application** which tracks the location of cellular telematic devices. The solution continuously monitors the vehicle's movements and relays the information through TruFleet which can be viewed on any web browser.