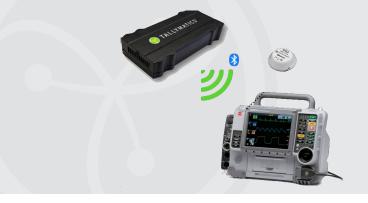

TruAsset, powered by Bluetooth Beacons affixed to assets and tracked by the TW400 gateway extends visibility to your onboard assets: equipment and product.

**About Tallymatics:** Tallymatics manufactures high performance, telematics products and solutions for a wide range of applications. With support for both RF wireless and data networks, Tallymatics enables high-resolution location awareness of mobile field assets across any type of wireless network. Tallymatics is a division of Tallysman. Learn more at <a href="https://www.tallymatics.com">www.tallymatics.com</a>