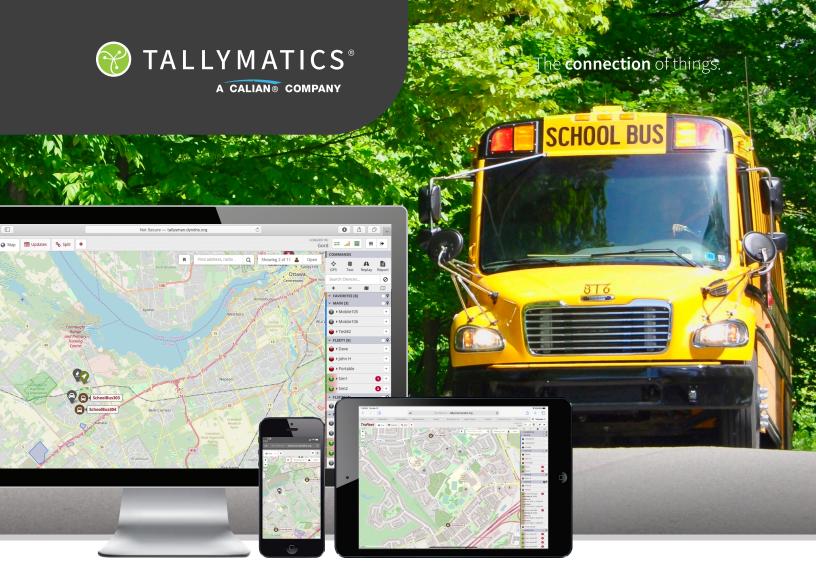

# TRUFLEET® AVL SCHOOL BUS TRACKING SOLUTION

# Allow parents and administrators to track school buses anytime, anywhere

The TruFleet School Bus Tracking Solution is a web-based application that allows school administrators and parents to track their children's school bus from a tablet, computer or mobile phone. TruFleet solution tracks Tallymatics Sprite Telematics devices (LTE-M cellular or 2-way radio-based) located in each school bus to provide real-time location data.

The web application provides parents with up to date information and real-time GPS coordinates of their children's school bus. Accounts are only available for parents and guardians and must be verified by the school board to ensure safety and security.

## Keep Parents Informed and Children Safe

Whether at the office, in another city, or at home, parents have the ability to track their child's school bus from anywhere, at anytime.

Whether you're a member of the school's administration, a parent or guardian, this solution is built with everyone in mind. It ensures the safety and security of children while in the hands of the school board. Parents can now pull up the exact location of their child's bus in real-time to have a better idea of when they'll be home.

#### **Key Features**

- Access the App Anytime. Parents can track their child's school bus anytime via mobile phone, tablet or computer.
- Track Multiple Routes. Parents can track multiple buses if they have children on different routes.
- School Board Authentication. All new accounts must be verified by the school board to ensure student safety and security.
- Know their Location. Parents see the exact location of their child's bus in real-time.
- Secure Portal. The password-protected web app is only available for parents and guardians of students on verified routes.