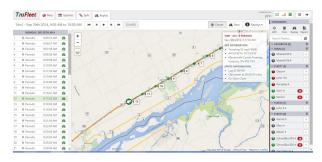

# **Contrail Tracking**

The Sprite Contrail tracking coupled with "Event" based reporting of I/O, Odometer, Engine Idle times etc, makes this platform uniquely positioned to meet all Fleet Tracking needs.

The Sprite Contrail data compression algorithm can combine up to 125 location reports and events into a single MOTOTRBO data transmission enabling sub 10 second tracking reports to be batched and sent every 15 Minutes! This level of tracking provides location accuracies down to the block level which is particularly important when auditing vehicle locations and for applications such as reporting International fuel Tax usage (IFTA Reports).

Contrail Tracking

Tallysman's TruFleet ™ application combined with the TW200 and TW250 contrail tracking capabilities enables radio system operators to increase the number of data users on their system many fold without having to add additional repeaters to support the increased data traffic. Tallysman's TruFleet ™ application manages the TW200 and TW250 Telematics contrail reporting without compromising system performance.