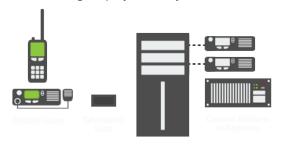

## Key Benefits

- Seamlessly integrates with existing outage management system
- Locate vehicles at all times and gain insight into their performance, including vehicle activity, mileage, idle times, maintenance reports, speeding and more.
- Ability to search and replay all historical data based on date and time
- Flexible reporting tool allowing users to generate custom reports with the ability to export
- Easy-to-use interface display allowing users to create points of interests, see historical data and bookmark common locations

Management can quickly and accurately track their entire fleet of maintenance trucks, along with employees to increase safety and accountability. Easily create points of interests, see historical data and bookmark common locations to identify trends, errors and establish areas of improvement.