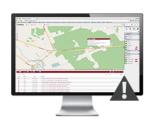

## Key Benefits

- Seamlessly integrates with existing outage management system
- Locate vehicles at all times and gain insight into their performance, including vehicle activity, mileage, idle times, maintenance reports, speeding and more.
- Ability to search and replay all historical data based on date and time
- Flexible reporting tool allowing users to generate custom reports with the ability to export
- Easy-to-use interface display allowing users to create points of interests, see historical data and bookmark common locations

Management can quickly and accurately track their entire fleet of maintenance trucks, along with employees to increase safety and accountability. Easily create points of interests, see historical data and bookmark common locations to identify trends, errors and establish areas of improvement.