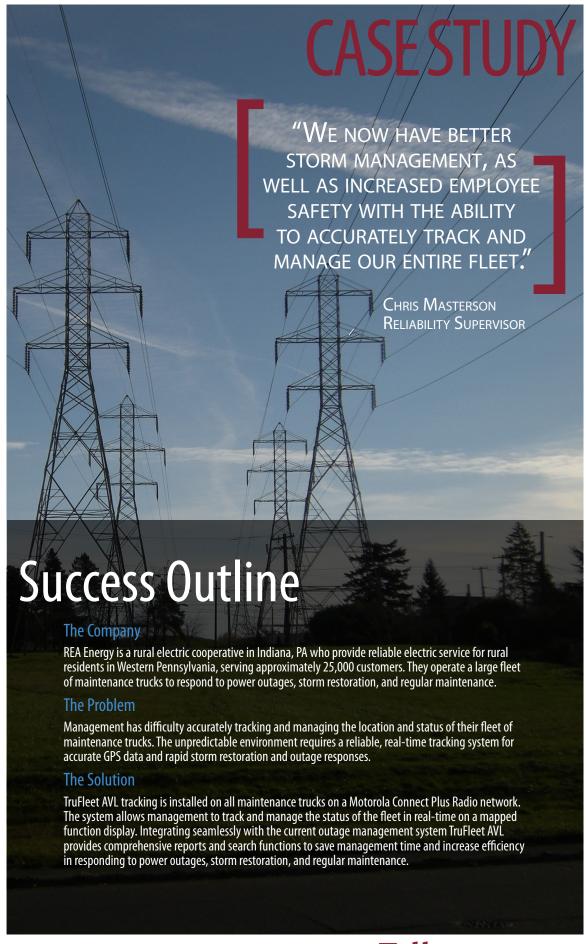

## An Easy, Intuitive Fleet Management Solution

Tallysman's fleet management solution provides a quick and easy way to track and manage a fleet of vehicles. Within seconds accurate fleet location data is available, including vehicle activity, mileage, idle times, maintenance reports, speeding and more through Trufleet™ AVL. This solution ensures better storm management and employee safety, as management has up to date location data for employees at all times. The solution saves time and increases accuracy through its search and reporting functions. Customer issues can be resolved through a simple search, displaying the exact location and activity of the vehicle in question, increasing employee safety and accountability.