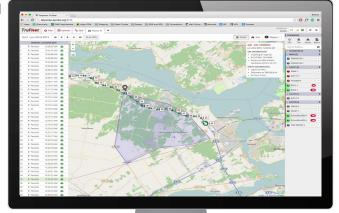

## Key Benefits

- Seamlessly integrates with existing outage management system
- Locate vehicles at all times and gain insight into their performance, including vehicle activity, mileage, idle times, maintenance reports, speeding and more.
- Ability to search and replay all historical data based on date and time
- Flexible reporting tool allowing users to generate custom reports with the ability to export
- Easy-to-use interface display allowing users to create points of interests, see historical data and bookmark common locations

Management can quickly and accurately track their entire fleet of maintenance trucks, along with employees to increase safety and accountability. Easily create points of interests, see historical data and bookmark common locations to identify trends, errors and establish areas of improvement.