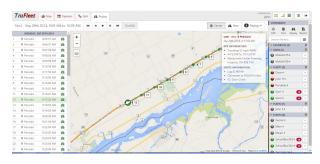

# **Contrail Tracking**

The Sprite Contrail tracking coupled with "Event" based reporting of I/O, Odometer, Engine Idle times etc, makes this platform uniquely positioned to meet all Fleet Tracking needs.

The Sprite Contrail data compression algorithm can combine up to 125 location reports and events into a single MOTOTRBO data transmission enabling sub 10 second tracking reports to be batched and sent every 15 Minutes! This level of tracking provides location accuracies down to the block level which is particularly important when auditing vehicle locations and for applications such as reporting International fuel Tax usage (IFTA Reports).

Contrail Tracking

Tallysman's TruFleet ™ application combined with the TW200 and TW250 contrail tracking capabilities enables radio system operators to increase the number of data users on their system many fold without having to add additional repeaters to support the increased data traffic. Tallysman's TruFleet ™ application manages the TW200 and TW250 Telematics contrail reporting without compromising system performance.