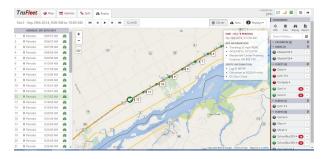

The Sprite Contrail data compression algorithm can combine up to 125 location reports and events into a single MOTOTRBO data transmission enabling sub 10 second tracking reports to be batched and sent every 15 Minutes! This level of tracking provides location accuracies down to the block level which is particularly important when auditing vehicle locations and for applications such as reporting International fuel Tax usage (IFTA Reports).

Contrail Tracking

Tallysman's TruFleet ™ application combined with the TW200 and TW250 contrail tracking capabilities enables radio system operators to increase the number of data users on their system many fold without having to add additional repeaters to support the increased data traffic. Tallysman's TruFleet ™ application manages the TW200 and TW250 Telematics contrail reporting without compromising system performance.